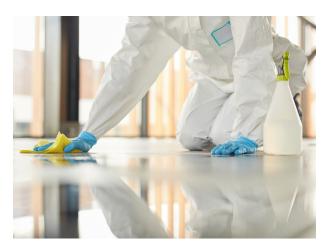

### DEEP CARPET AND UPHOLSTERY CLEANING

Deep carpet cleaning has been a proven and effective method of extending the longevity of carpets and also keeping them clean during their lifetime. As per the ISSA (International Sanitary Supply Association) guidelines, it is recommended that deep carpet cleaning be done from quarterly to annually depending on the type and traffic rating of the premises.

## DEEP STEAM CLEANING - ABLUTION AND KITCHEN STEAM CLEANING

Steam cleaning allows you to thoroughly disinfect your surroundings and ensure your home is spick and span. Steam cleaning your ablutions and kitchen surfaces is a simple yet effective method for removing dirt, as well as for sterilising and removing external agents that could cause health problems.

Delta Cleaning and Hygiene deploys a trained mobile deep cleaning team to render these services. The Delta Cleaning and Hygiene team consists of trained cleaning staff, and industrial steam cleaning equipment, recommended PPE and SABS-approved cleaning consumables are used.