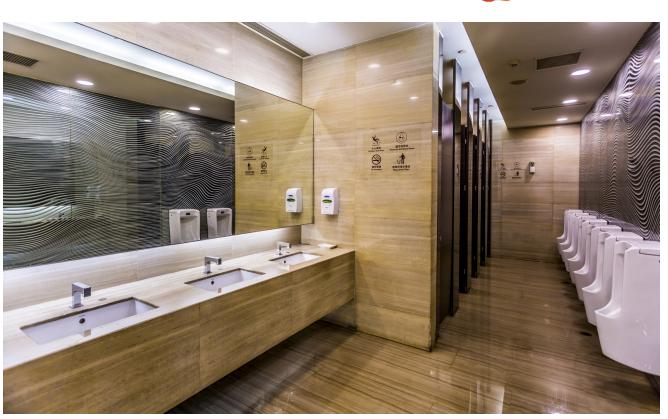

## STANDARD **CLEANING**

Delta Cleaning and Hygiene's standard cleaning services include daily cleaning and supervision of the client's premises. These services are tailor-made, project-specific cleaning solutions and include:

- Floor cleaning
- Wall cleaning
- Window cleaning
- Furniture cleaning
- Refuse removal
- Kitchen cleaning
- Ablution cleaning
- Surface cleaning
- Exterior cleaning.

Delta Cleaning and Hygiene recruits or absorbs staff following interviews, vetting and training. Staff are supplied with all the necessary equipment, consumables and PPE to render the daily cleaning services.